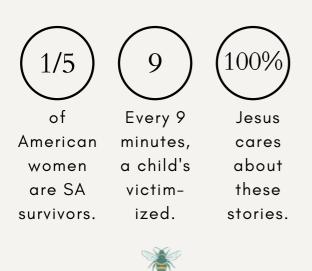

### FORMAT AND SUBJECT MATTER

Biblical healing and restoration

Anxiety/PTSD coping mechanisms